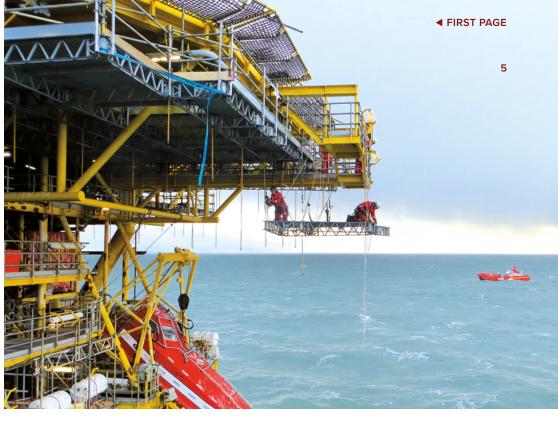

#### Total Access

- > Suspended Platforms
- > Rope Access
- > QuikDeck®
- Scaffolding
- > Tailor made hybrid solutions

## Full Service & Innovative Access Solutions – Minimizing Schedules & Ease Operations

- > Total Access Strategies for Integrated Operational Planning
- > Full 3D Engineering & Modelling Capabilities
- > QuikDeck® Suspended Access: 50% more efficient than traditional
- > Tubelock Scaffolding: 30% more efficient than traditional
- > IRATA Certified Rope Access & Powered Access
- > Rigging, Confined Space Entry and Rescue Support