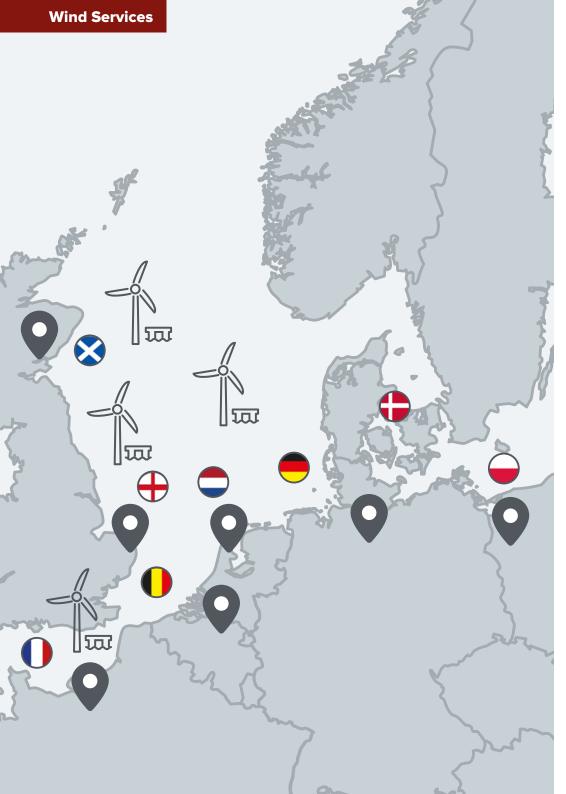

# Offshore Support Locations across the North & Baltic Seas

- Supporting clients in the European offshore wind market from various locations
- Extensive equipment fleet available and transferred from each of the support locations
- Flexible mobilisation of personnel and materials of > 700 offshore workers
- Utilising company facilities and registered entities by leveraging BrandSafway's global infrastructure