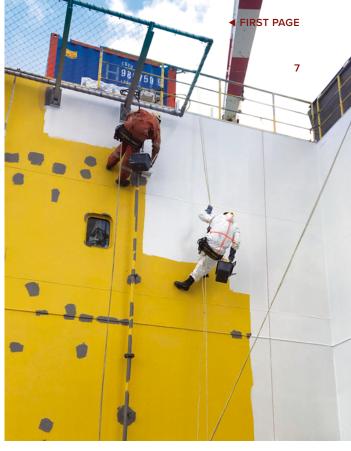

# Offshore Substation Installation & Commissioning

- Full Hook Up Support Services including Total Access, Integrity and Operational Support services
- > A safe, effective and timely execution of the work through Integrated Planning and focus on your drivers such as Logistics
- > Experienced Engineers providing tailored method statements incl. technical drawings and calculations
- Multi skilled team compositions combining work scopes: Painting, Rope Access, Scaffolding, Rigging etc.

# Substation & Wind-Turbine Inspection, Maintenance & Repair Campaigns

- > Innovative Paint Touch up & Punchlist Campaigns
- > General Visual Inspections & Industrial Cleaning
- > Cathodic Protection, Corrosion & Wall Thickness Checks
- > Torque Checks & Replacements e.g. Bolts, Oils & Grating
- > Light Mechanical Dutes & Composite Wrap Repairs
- > Autonomous Internal Corrosion Monitoring System
- > SAM® Digital Integrity Management Tool for your Assets