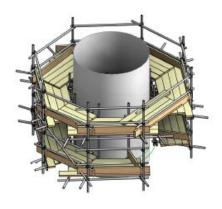

#### Total Access

- > Suspended Platforms
- > Rope Access
- > QuikDeck®
- Scaffolding
- > Tailor made hybrid solutions

## Full Service & Innovative Access Solutions – Minimizing Schedules & Ease Operations

- > Total Access Strategies for Integrated Operational Planning
- > Full 3D Engineering & Modelling Capabilities
- > QuikDeck® Suspended Access: 50% more efficient than traditional
- > Tubelock Scaffolding: 30% more efficient than traditional
- > IRATA Certified Rope Access & Powered Access
- > Rigging, Confined Space Entry and Rescue Support