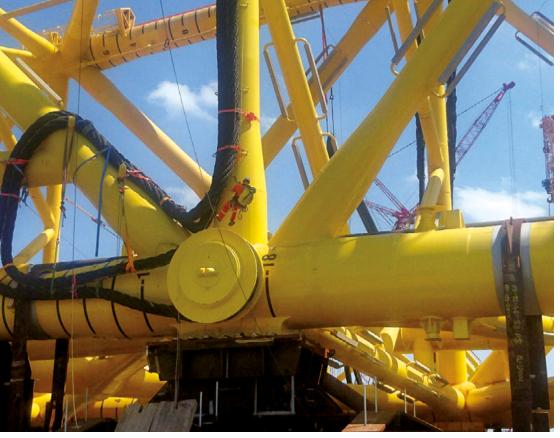

# Inter-array & Export Cable Installations

- Cable Pull in Quadrants build with Tube Lock Scaffolding supporting cable bending radius and routing on the platforms
- > Innovative modular design for a Heavy Duty Pull Frame
- > Providing support with Rigging and Cable Heating for routing
- > Supporting Cleat Instalments & Cable Tray Assemblies
- Deck & Cable Protection measures to avoid damages and create safety barriers