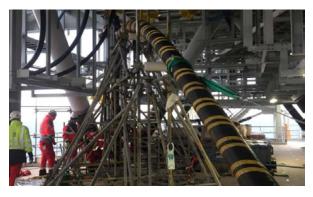

# Inter-array & Export Cable Installations

- Cable Pull in Quadrants build with Tube Lock Scaffolding supporting cable bending radius and routing on the platforms
- > Innovative modular design for a Heavy Duty Pull Frame
- > Providing support with Rigging and Cable Heating for routing
- > Supporting Cleat Instalments & Cable Tray Assemblies
- Deck & Cable Protection measures to avoid damages and create safety barriers